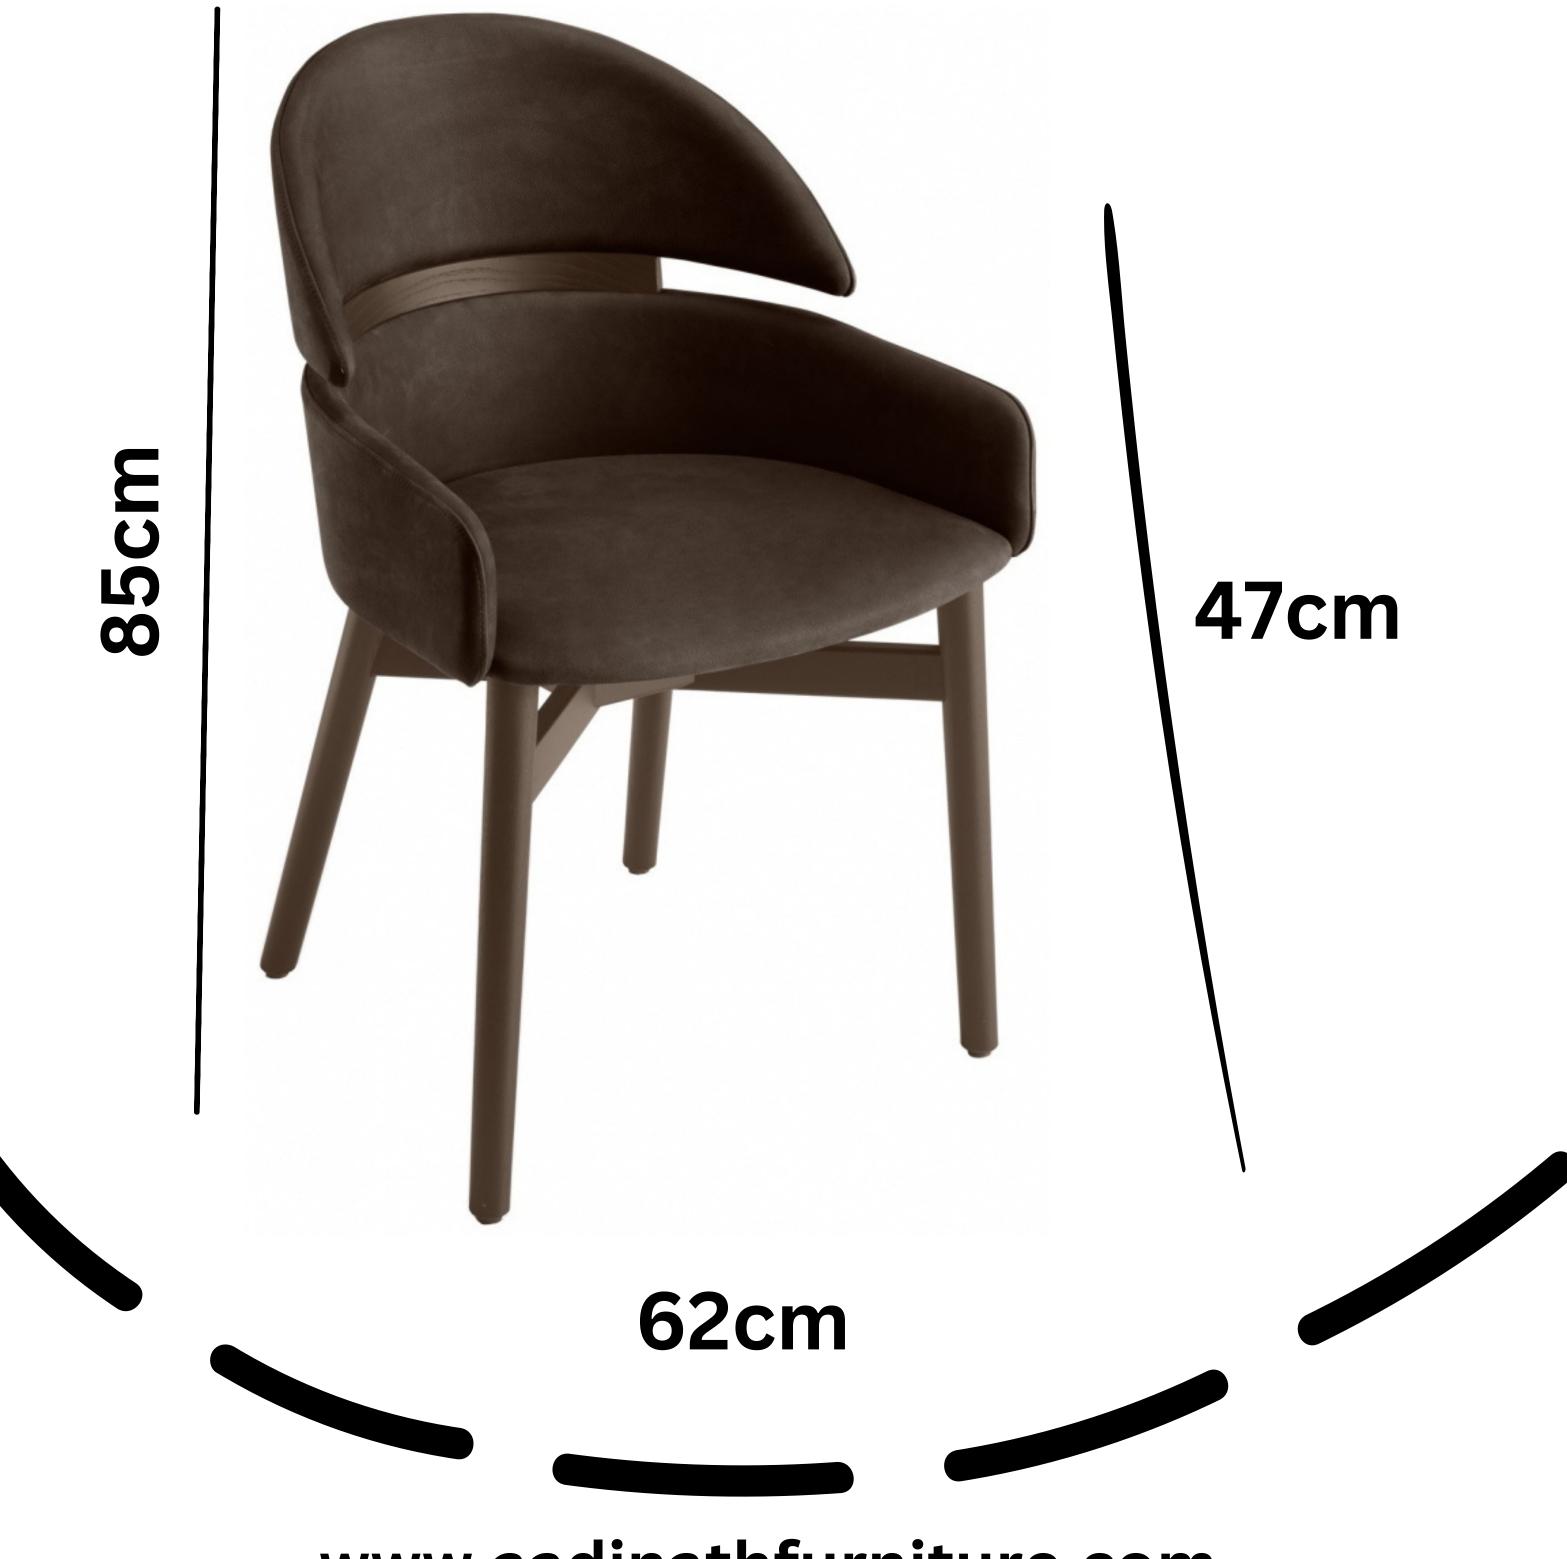

a

R



#### 1. Restaurants: In commercial settings like restaurants, cafes, and

- eateries, Lina chairs are a staple for providing comfortable seating for customers as they enjoy their meals.
- 2. <u>Cafeterias</u>: In schools, offices, and other institutions with cafeterias or dining halls, Lina chairs are used to furnish the eating areas for students, employees, or visitors.
- 3. <u>Outdoor Dining Areas</u>: For homes or establishments with outdoor dining spaces, there are specially designed outdoor Shake chairs that are weather-resistant and suitable for al fresco dining.
- 4. <u>Events and Gatherings</u>: Temporary dining spaces at events like weddings, parties, and conferences may also use dining chairs to accommodate guests during meals.



## **Dimensions** W 62 x D 47 x H 85 cm



### <u>www.aadinathfurniture.com</u> sales@aadinathfurniture.com 9319888199

# TM

#### Click the icon below to reach the sites



#### SCAN ME