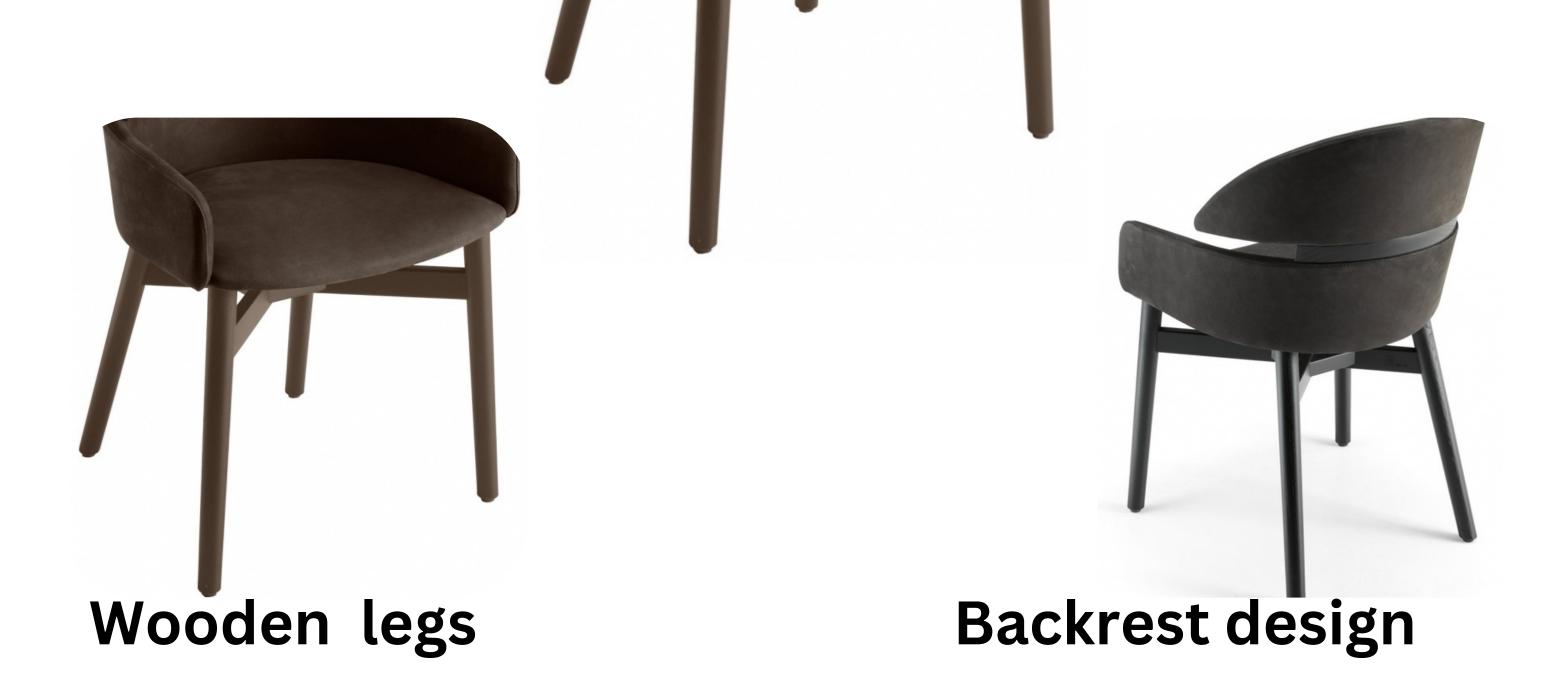

# Dining chair designed to give comfort ,feel happy and make moments.





#### minimalist design

ТΜ

#### Armrest design





# Usage Area

R



#### 1. Restaurants: In commercial settings like restaurants, cafes, and

- eateries, Lina chairs are a staple for providing comfortable seating for customers as they enjoy their meals.
- 2. <u>Cafeterias</u>: In schools, offices, and other institutions with cafeterias or dining halls, Lina chairs are used to furnish the eating areas for students, employees, or visitors.
- 3. <u>Outdoor Dining Areas</u>: For homes or establishments with outdoor dining spaces, there are specially designed outdoor Shake chairs that are weather-resistant and suitable for al fresco dining.
- 4. <u>Events and Gatherings</u>: Temporary dining spaces at events like weddings, parties, and conferences may also use dining chairs to accommodate guests during meals.



## **Dimensions** W 62 x D 4