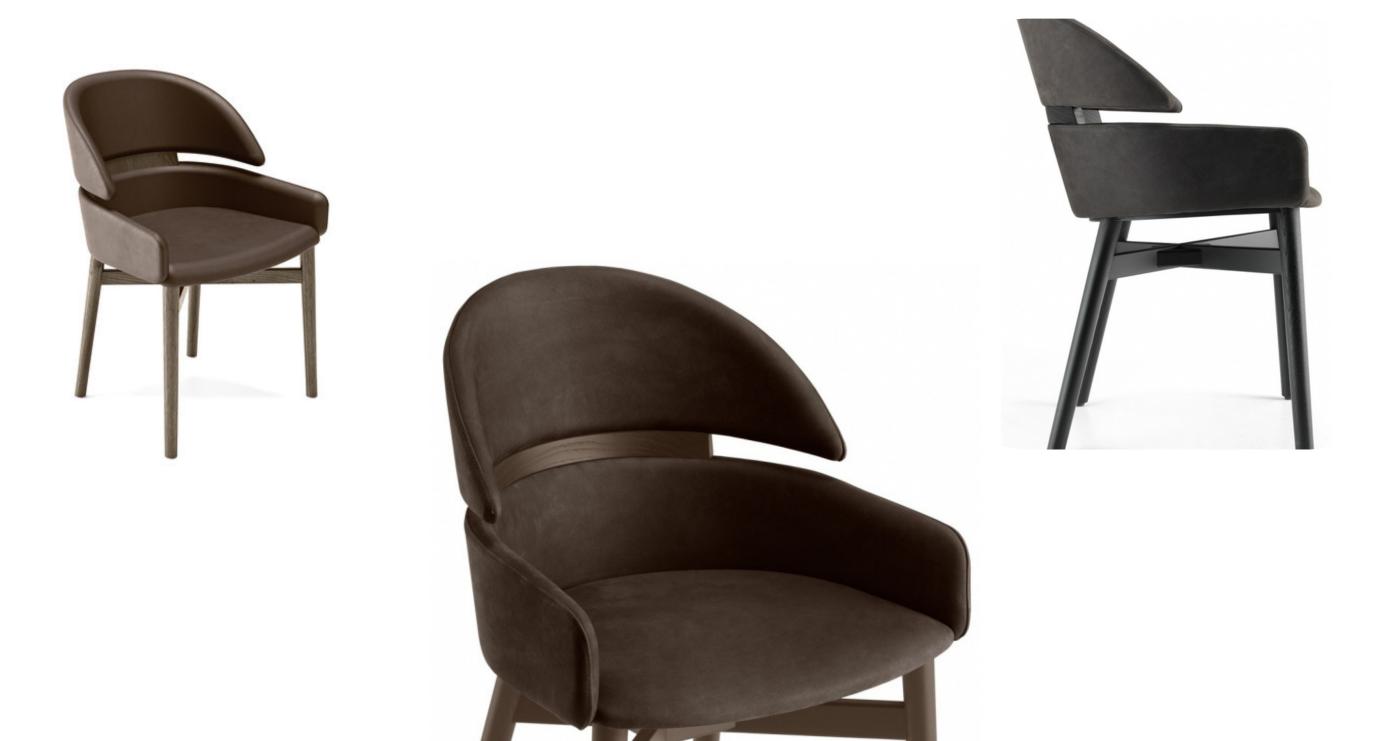

# Dining chair designed to give comfort ,feel happy and make moments.





#### minimalist design

ТΜ

#### Armrest design





# Usage Area

R



#### 1. Restaurants: In commercial settings like restaurants, cafes, and

- eateries, Lina chairs are a staple for providing comfortable seating for customers as they enjoy their meals.
- 2. <u>Cafeterias</u>: In schools, offices, and other institutions with cafeterias or dining halls, Lina chairs are used to furnish the eating areas for students, employees, or visitors.
- 3. <u>Outdoor Dining Areas</u>: For homes or establishments with outdoor dining spaces, there are specially designed outdoor Shake chairs that are weather-resistant and suitable for al fresco dining.
- 4. <u>Events and Gatherings</u>: Temporary dining spaces at events like weddings, parties, and conferences may also use dining chairs to accommodate guests during meals.



## **Dimensions** W 62 x D