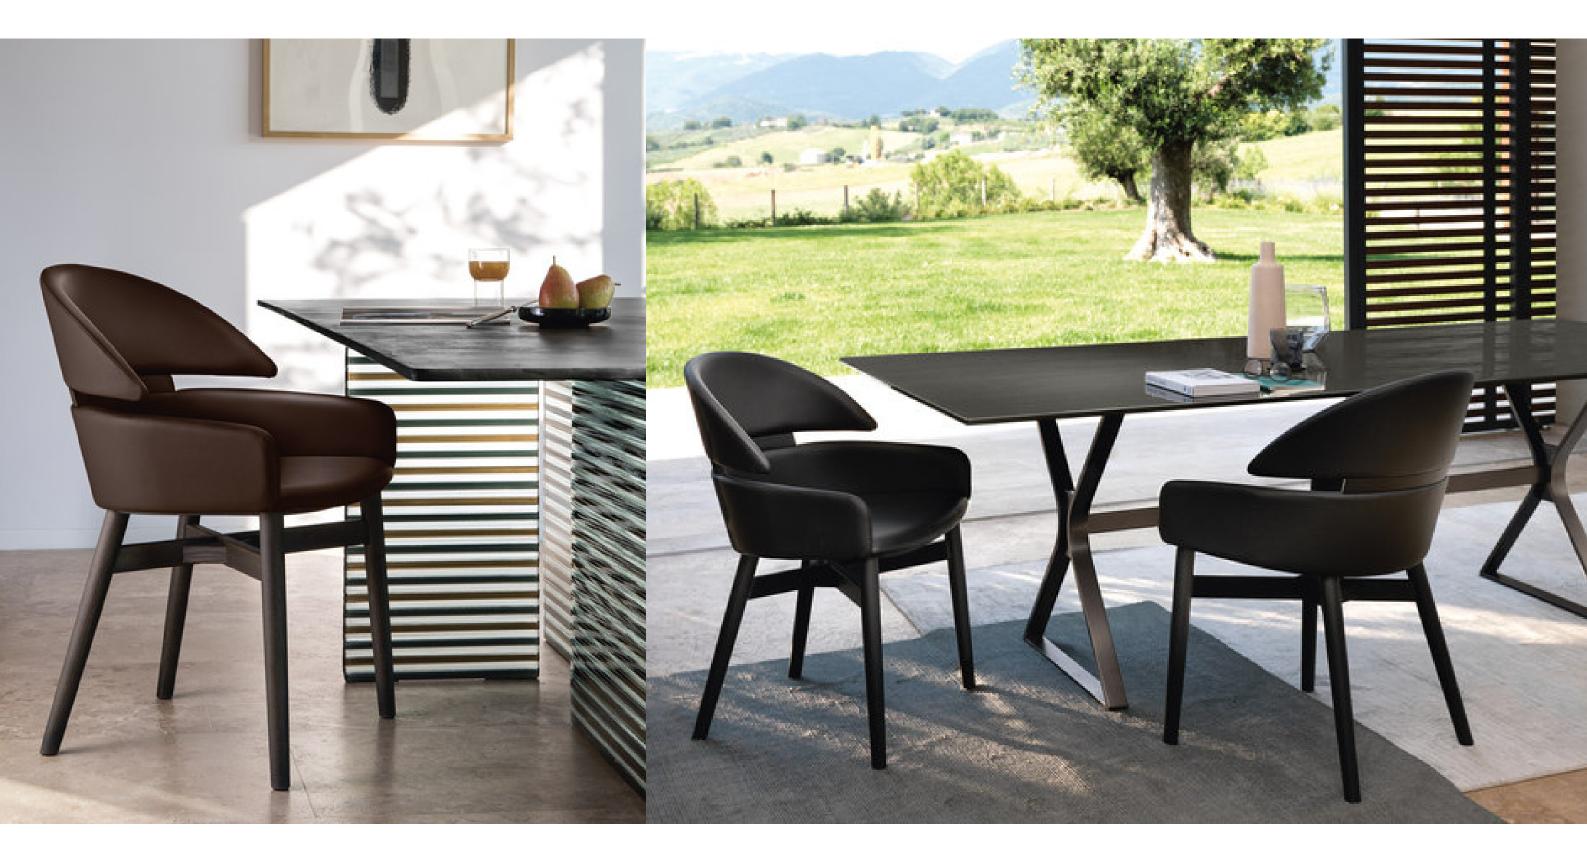

#### 1. Restaurants: In commercial settings like restaurants, cafes, and

- eateries, Lina chairs are a staple for providing comfortable seating for customers as they enjoy their meals.
- 2. <u>Cafeterias</u>: In schools, offices, and other institutions with cafeterias or dining halls, Lina chairs are used to furnish the eating areas for students, employees, or visitors.
- 3. <u>Outdoor Dining Areas</u>: For homes or establishments with outdoor dining spaces, there are specially designed outdoor Shake chairs that are weather-resistant and suitable for al fresco dining.
- 4. <u>Events and Gatherings</u>: Temporary dining spaces at events like weddings, parties, and conferences may also use dining chairs to accommodate guests during meals.