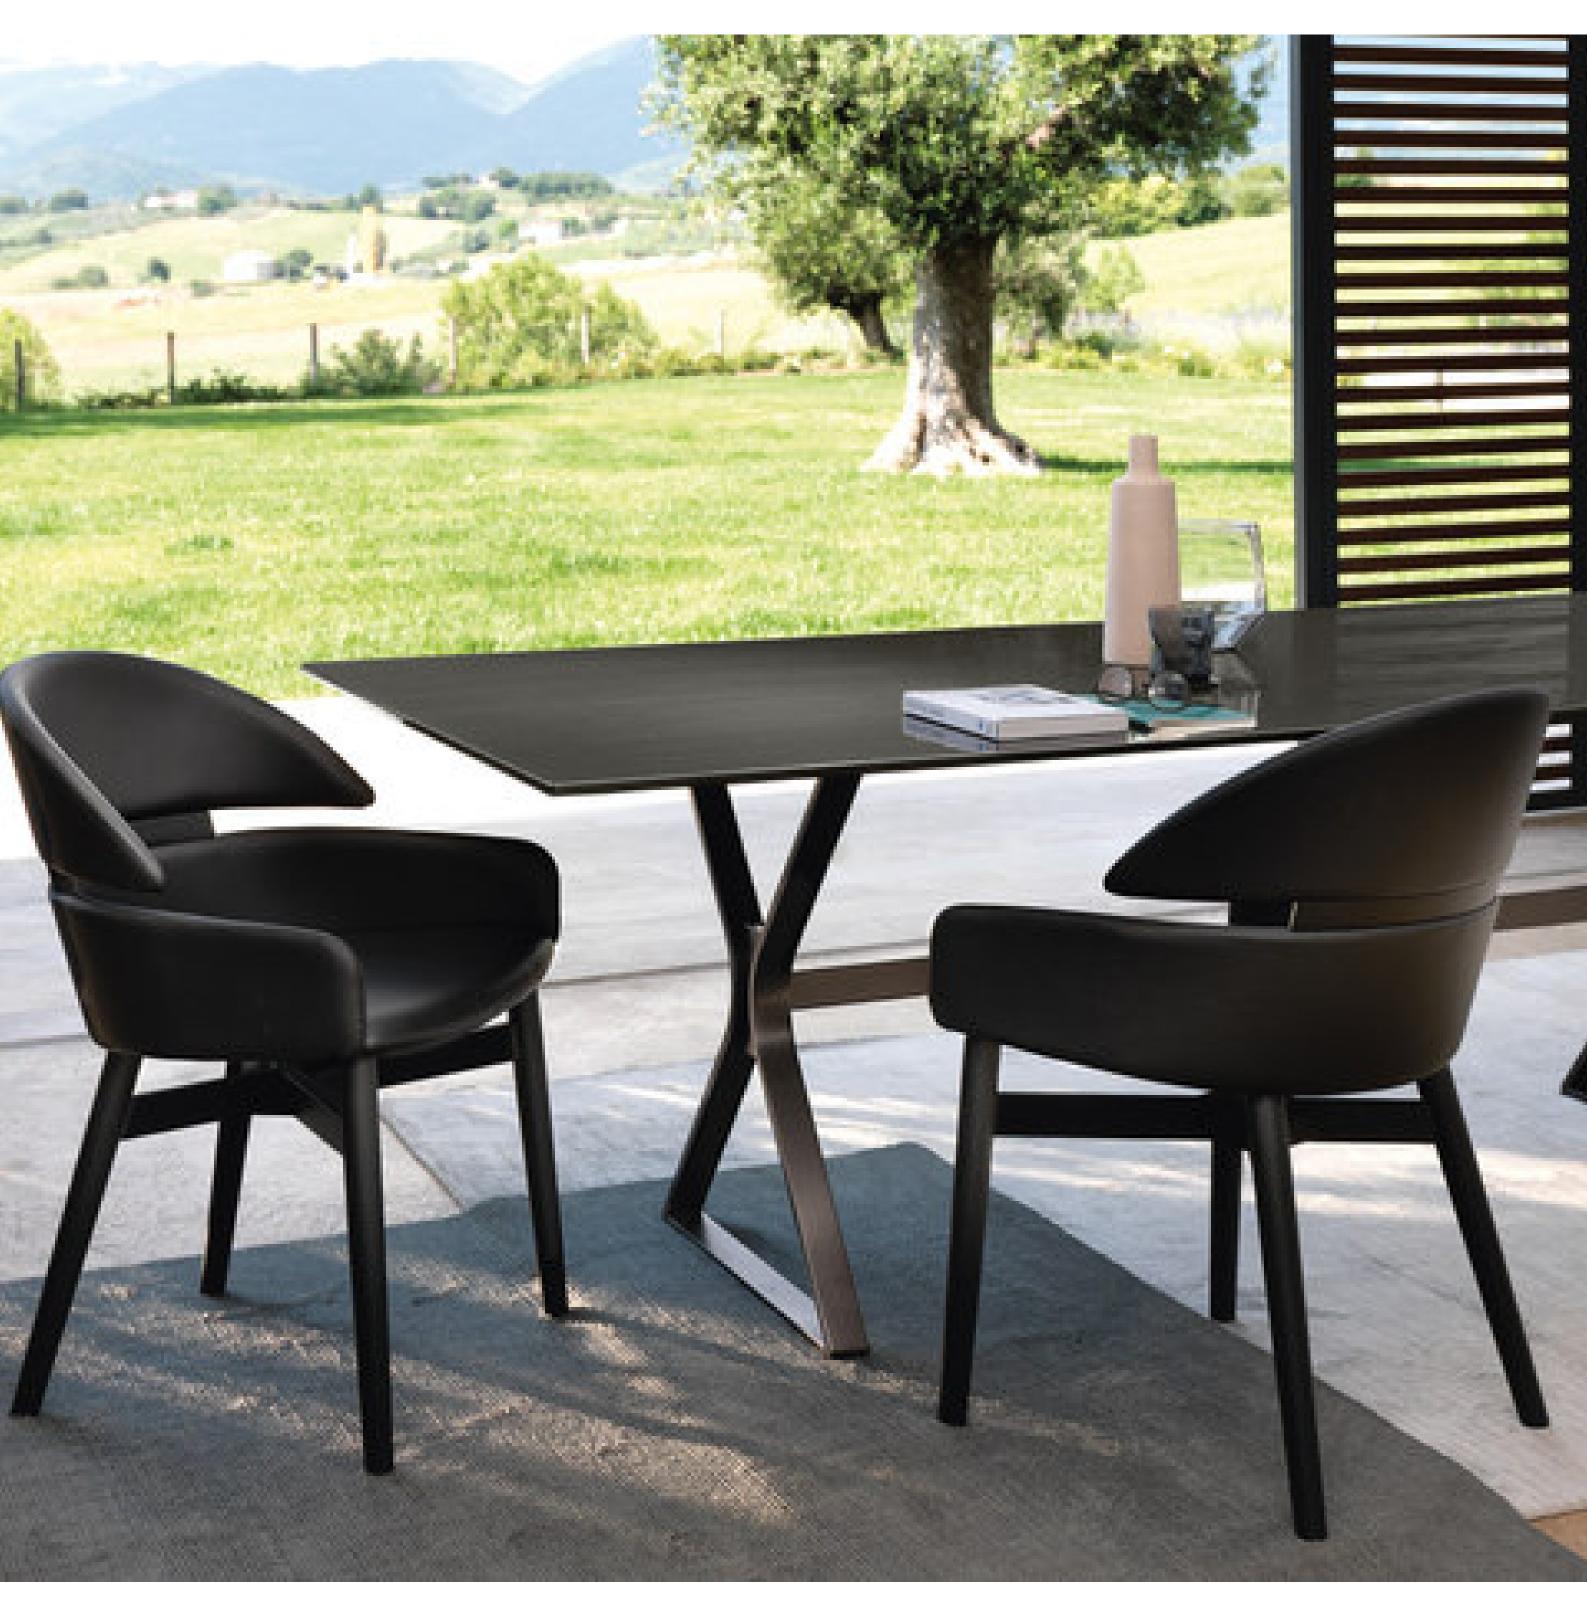

# Usage Area

R

#### 1. Restaurants: In commercial settings like restaurants, cafes, and

- eateries, Lina chairs are a staple for providing comfortable seating for customers as they enjoy their meals.
- 2. <u>Cafeterias</u>: In schools, offices, and other institutions with cafeterias or dining halls, Lina chairs are used to furnish the eating areas for students, employees, or visitors.
- 3. <u>Outdoor Dining Areas</u>: For homes or establishments with outdoor dining spaces, there are specially designed outdoor Shake chairs that are weather-resistant and suitable for al fresco dining.
- 4. <u>Events and Gatherings</u>: Temporary dining spaces at events like weddings, parties, and conferences may also use dining chairs to accommodate guests during meals.